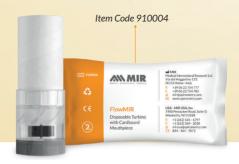

## FlowMIR®

Disposable Turbine Flowmeter MIR exclusive product International patent

Each turbine, which includes a cardboard mouthpiece, has been individually factory tested with a computerized system

For each patient, after the Spirometry test, both turbine and mouthpiece are thrown away

FlowMIR Dispensers (10 and 60 pcs)

Comfortable Packaging

No Antibacterial Filter

Singularly Tested and Packed

Always 100% accurate and hygienic

Eliminates staff clean-up time

ATS/ERS Compliant for accuracy

No Sterilisation